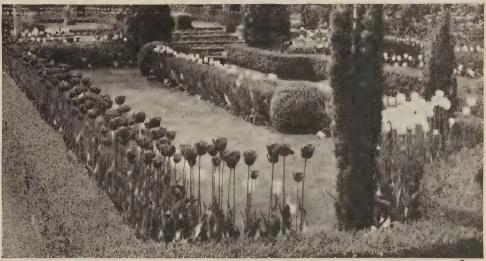

# Exhibition Tulip Collection

8 Bulbs One Each of the \$130 Page, Prepaid.

Two each 16 Bulbs prepaid....\$ 2.15
Three each 24 Bulbs prepaid....\$ 3.25
Six each 48 Bulbs prepaid.... 6.00
Twelve each 96 Bulbs prepaid... 11.00

Varieties Illustrated on this Page are Priced Individually as follows, all First Size Bulbs.

|                                | Doz.   | 100     |
|--------------------------------|--------|---------|
| Top left, Glacier              | \$1.60 | \$11.50 |
| Middle left, Chas. Needham     |        | 11.50   |
| Bottom left, Insurpassable     | 1.55   | 11.00   |
| Top center, Marjorie Bowen     | 1.70   | 12.00   |
| Bottom center, Gloria Swanson. | 1.55   | 11.00   |
| Top right, Belle Jaune         | . 1.50 | 10.50   |
| Middle right, Eclipse          | . 1.55 | 11.00   |
| Bottom right, The Bishop       |        | 11.00   |
|                                |        |         |